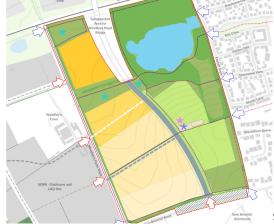

## LOCAL PLANNING AUTHORITY

Milton Keynes City Council Planning reference: 22/02528/OUT

Our client's land is allocated in the local plan (Plan:MK) for Milton Keynes City Council as part of the South East Milton Keynes Urban Extension (SEMK). The proposal is for 335 homes, with the layout of the scheme being in compliance with the SEMK SPD. We submitted an outline planning application with all matters reserved except for access.

#### OUTCOME

We attended the committee meeting where the application was being determined. The scheme was granted approval, and further reserved matters will begin being prepared post sign off of the section 106 agreement.